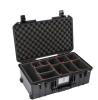

The Pelican 1535 Air Case provides protection for a wide variety of gear, from camera equipment to camping kits. It is available with foam, without foam, padded dividers, or TrekPak dividers. The Pelican 1535 Air Case is the maximum airline carry-on size, so you can travel with your sensitive gear close at hand. This Pelican Air case will lighten the load, while protecting your valued possessions.

### **CONFIGURATIONS**

No Foam

1535WD With Padded Dividers

**1535TP**With TrekPak Divider System

With Foam

1535AIRTPF TrekPak / Foam Hybrid