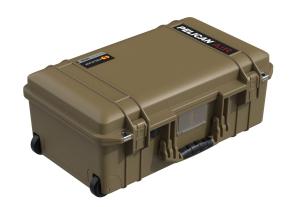

#### Air

Carry-On Case

Pelican™ Air cases are the toughest and lightest cases Pelican has to offer. Designed with a super-light proprietary HPX² polymer construction, each Pelican Air case is up to 40 percent lighter than an average polymer case, yet still extremely durable. Pelican Air cases are waterproof, crushproof, and dustproof.

The Pelican 1535 Air Case provides protection for a wide variety of gear, from camera equipment to camping kits. It is available with foam, without foam, padded dividers, or TrekPak dividers. The Pelican 1535 Air Case is the maximum airline carry-on size, so you can travel with your sensitive gear close at hand. This Pelican Air case will lighten the load, while protecting your valued possessions.