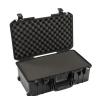

The Pelican 1535 Air Case provides protection for a wide variety of gear, from camera equipment to camping kits. It is available with foam, without foam, padded dividers, or TrekPak dividers. The Pelican 1535 Air Case is the maximum airline carry-on size, so you can travel with your sensitive gear close at hand. This Pelican Air case will lighten the load, while protecting your valued possessions.

### **CONFIGURATIONS**

No Foam

1535WD With Padded Dividers

**1535TP**With TrekPak Divider System

With Foam

1535AIRTPF TrekPak / Foam Hybrid