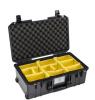

The Pelican 1535 Air Case provides protection for a wide variety of gear, from camera equipment to camping kits. It is available with foam, without foam, padded dividers, or TrekPak dividers. The Pelican 1535 Air Case is the maximum airline carry-on size, so you can travel with your sensitive gear close at hand. This Pelican Air case will lighten the load, while protecting your valued possessions.

### **CONFIGURATIONS**

No Foam

1535WD With Padded Dividers

**1535TP**With TrekPak Divider System

With Foam

1535AIRTPF TrekPak / Foam Hybrid