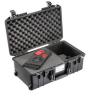

The Pelican 1535 Air Case provides protection for a wide variety of gear, from camera equipment to camping kits. It is available with foam, without foam, padded dividers, or TrekPak dividers. The Pelican 1535 Air Case is the maximum airline carry-on size, so you can travel with your sensitive gear close at hand. This Pelican Air case will lighten the load, while protecting your valued possessions.

### **CONFIGURATIONS**

No Foam

1535WD With Padded Dividers

**1535TP**With TrekPak Divider System

With Foam

1535AIRTPF TrekPak / Foam Hybrid