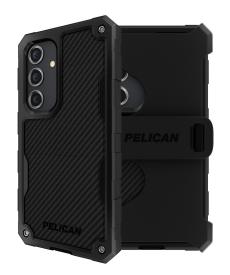

## Shield

Samsung Case

The Pelican Shield Carbon Phone Case for Galaxy S24 is equipped with a 21-foot drop defense, a protective carbon fiber polymer shell, and dual-layer impact dispersion. Built with textured sides, non-slip edges, and a phone holster with an integrated phone stand, the Shield secures your phone at all times to minimize drops.

- Fits Samsung Galaxy S24
- Dual-Layer Impact Protection
- Made From Recycled Materials
- Antimicrobial And Anti-Scratch Coatings
- Textured Sides For Enhanced Grip
- · Included Holster/Stand
- Compatible With Wireless Charging
- Lifetime Warranty
- 21ft Drop Protection
- Protective Carbon Fiber Shell

## **COLORS**

Carbon