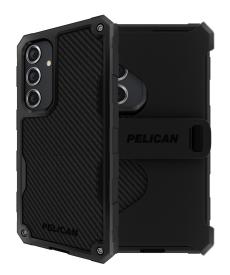

## Shield

Samsung Case

The Pelican Shield Carbon Phone Case for Galaxy S24+ is equipped with a 21-foot drop defense, a protective carbon fiber polymer shell, and dual-layer impact dispersion. Built with textured sides, non-slip edges, and a phone holster with an integrated phone stand, the Shield secures your phone at all times to minimize drops.

- Fits Samsung Galaxy S24+
- Dual-Layer Impact Protection
- Made From Recycled Materials
- Antimicrobial And Anti-Scratch Coatings
- Textured Sides For Enhanced Grip
- · Included Holster/Stand
- Compatible With Wireless Charging
- Lifetime Warranty
- 21ft Drop Protection
- Protective Carbon Fiber Shell