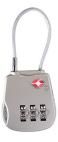

# **CP-WINE-8B**

8-Bottle Wine Carrier With Wheels

The CasePro Wine Travel Carrier, designed for the discerning wine enthusiast, combines elegance and practicality, featuring a secure locking system, adjustable dividers for up to 8 bottles, foam insulation for optimal temperature and shock protection, and convenient mobility with its retractable handle and smooth-rolling wheels, ensuring your wine travels in style and safety



## **DIMENSIONS**

Interior (L×W×D) 17.10 x 7.50" x 16.00 (43.4 x 19.1 x 40.6 cm) Exterior (L×W×D) 19.70 x 12.00" x 18.00 (50 x 30.5 x 45.7 cm)

**Int Volume** 1.19 ft<sup>3</sup> (0.034 m<sup>3</sup>)

## **MATERIALS**

## **COLORS**

Black

## **ACCESSORIES**



1506TSA TSA Lock