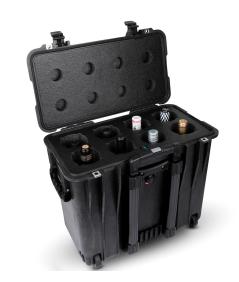

# **CP-WINE-8B**

8-Bottle Wine Carrier With Wheels

The CasePro Wine Travel Carrier, designed for the discerning wine enthusiast, combines elegance and practicality, featuring a secure locking system, adjustable dividers for up to 8 bottles, foam insulation for optimal temperature and shock protection, and convenient mobility with its retractable handle and smooth-rolling wheels, ensuring your wine travels in style and safety

## **DIMENSIONS**

Interior (L×W×D) 17.10 x 7.50" x 16.00 (43.4 x 19.1 x 40.6 cm) Exterior (L×W×D) 19.70 x 12.00" x 18.00 (50 x 30.5 x 45.7 cm)

**Int Volume** 1.19 ft<sup>3</sup> (0.034 m<sup>3</sup>)