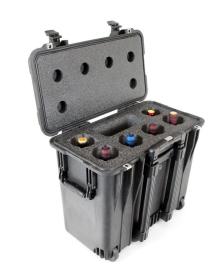

# **CP-WINE-6B**

Wine Carrier with Wheels, 6 Bottles, Black

Featuring six universal cavities with a diameter of 3-1/4 inches and varying heights, our thermally insulated wine carrier ensures your 750 ml bottles remain at the perfect temperature for 6-8 hours, even at 30,000 feet, while the accessory cavity conveniently stores corkscrews and aerators, all easily transportable with its retractable handle and wheels

### **DIMENSIONS**

Interior (L×W×D) 17.10 x 7.50" x 16.00 (43.4 x 19.1 x 40.6 cm) Exterior (L×W×D) 19.70 x 12.00" x 18.00 (50 x 30.5 x 45.7 cm)

Int Volume 1.19 ft<sup>3</sup> (0.034 m<sup>3</sup>)