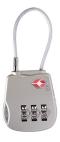

-WINE-24B-PEL

24-Bottle Wine Carrier With Wheels

A symphony of storage and safety, the Pelican CasePro for 24 wine bottles is a masterpiece designed for the serious collector. It's more than a case; it's a sanctuary for your most valued vintages, ensuring they are preserved and presented with the utmost respect they deserve.

- Five Press & Pull Latches
- Guaranteed For Life
- Two Padlockable Hasps
- Two Double-layered, Soft-grip Handles
- Powerful Hinges
- O-ring seal



#### **DIMENSIONS**

 Interior (L×W×D)
 29.00 x 18.00" x 13.80 (73.7 x 45.7 x 35.1 cm)

 Exterior (L×W×D)
 30.12 x 19.12" x 14.92 (76.5 x 48.6 x 37.9 cm)

**Int Volume** 4.17 ft<sup>3</sup> (0.118 m<sup>3</sup>)

## **MATERIALS**

#### **COLORS**

Black

#### WEIGHT

Weight Empty 19.40 lbs (8.8 kg)

## **ACCESSORIES**



**1506TSA** TSA Lock

# $\underline{sales@pelican.com} \bullet \underline{www.pelican.com}$

Document created on 03-13-25