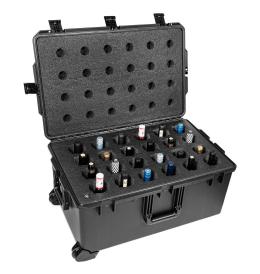

# CP-WINE-24B-PEL

24-Bottle Wine Carrier With Wheels

A symphony of storage and safety, the Pelican CasePro for 24 wine bottles is a masterpiece designed for the serious collector. It's more than a case; it's a sanctuary for your most valued vintages, ensuring they are preserved and presented with the utmost respect they deserve.

- Five Press & Pull Latches
- Guaranteed For Life
- Two Padlockable Hasps
- Two Double-layered, Soft-grip Handles
- Powerful Hinges
- O-ring seal

#### **DIMENSIONS**

 Interior (L×W×D)
 29.00 x 18.00" x 13.80 (73.7 x 45.7 x 35.1 cm)

 Exterior (L×W×D)
 30.12 x 19.12" x 14.92 (76.5 x 48.6 x 37.9 cm)

**Int Volume** 4.17 ft<sup>3</sup> (0.118 m<sup>3</sup>)