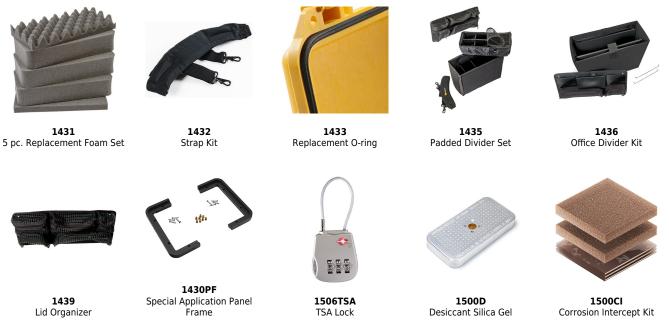

|
| Pins       | Stainless Steel     |
| Foam       | 1.3 lb Polyurethane |
| Purge Body | ABS                 |
|            |                     |

#### Purge Vent

## COLORS

Black

## WEIGHT

| Weight With Foam   | 6.50 lbs (2.9 kg)   |
|--------------------|---------------------|
| Weight Empty       | 5.60 lbs (2.5 kg)   |
| Buoyancy           | 59.00 lbs (26.8 kg) |
| Master Pack Weight | 8.09 lbs (3.7 kg)   |

## TEMPERATURE

| Minimum Temperature | -40°F (-40 °C)  |
|---------------------|-----------------|
| Maximum Temperature | 210°F (98.9 °C) |

## CERTIFICATIONS

| IP67     |       |
|----------|-------|
| Def Stan | 81-41 |

## OTHER

| Master Pack | 1   |  |  |
|-------------|-----|--|--|
| Nameplate   | yes |  |  |
| Military    | yes |  |  |

## ACCESSORIES





Document created on 01-14-25