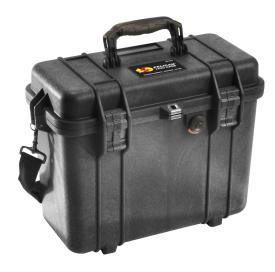

# 1430 Protector

Top Loader Case

Sensitive equipment needs protection, and since 1976 the answer has been the Pelican<sup>™</sup> Protector Case. These cases are designed rugged, and travel the harshest environments on earth. Against the extreme cold of the arctic or the heat of battle, Pelican cases have survived.

Made in the USA, these tough cases are designed with an automatic purge valve, that equalizes air pressure, a watertight silicone O-ring lid, overmolded rubber handles and stainless steel hardware.

## • Unique top loading design

- 3 level Pick N Pluck<sup>™</sup> with convoluted lid foam
- Automatic pressure equalization valve balances interior pressure, keeps water out
- Comfortable rubber over-molded handle
- Easy open double-throw latches
- Lifetime Guarantee of Excellence
- O-ring seal
- Open cell core with solid wall design strong, light weight
- Stainless steel hardware and padlock protectors
- Optional shoulder strap available