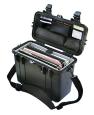

## • Unique top loading design

- 3 level Pick N Pluck<sup>™</sup> with convoluted lid foam
- Automatic pressure equalization valve balances interior pressure, keeps water out
- Comfortable rubber over-molded handle
- Easy open double-throw latches
- Lifetime Guarantee of Excellence
- O-ring seal
- Open cell core with solid wall design strong, light weight
- Stainless steel hardware and padlock protectors
- Optional shoulder strap available

# CONFIGURATIONS

1430 Standard

1434 With Padded Dividers & Lid Organizer

1437 With Padded Office Divider Set & Lid Organizer

**1430NF** No Foam

**1430WF** With Foam