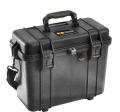

# 1430 Protector

Top Loader Case

Sensitive equipment needs protection, and since 1976 the answer has been the Pelican<sup>™</sup> Protector Case. These cases are designed rugged, and travel the harshest environments on earth. Against the extreme cold of the arctic or the heat of battle, Pelican cases have survived.

Made in the USA, these tough cases are designed with an automatic purge valve, that equalizes air pressure, a watertight silicone O-ring lid, overmolded rubber handles and stainless steel hardware.

## • Unique top loading design

- 3 level Pick N Pluck<sup>™</sup> with convoluted lid foam
- Automatic pressure equalization valve balances interior pressure, keeps water out
- Comfortable rubber over-molded handle
- Easy open double-throw latches
- Lifetime Guarantee of Excellence
- O-ring seal
- Open cell core with solid wall design strong, light weight
- Stainless steel hardware and padlock protectors
- Optional shoulder strap available