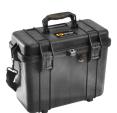

# 1430 Protector

Top Loader Case

Sensitive equipment needs protection, and since 1976 the answer has been the Pelican<sup>™</sup> Protector Case. These cases are designed rugged, and travel the harshest environments on earth. Against the extreme cold of the arctic or the heat of battle, Pelican cases have survived.

Made in the USA, these tough cases are designed with an automatic purge valve, that equalizes air pressure, a watertight silicone O-ring lid, overmolded rubber handles and stainless steel hardware.

## • Unique top loading design

- 3 level Pick N Pluck<sup>™</sup> with convoluted lid foam
- Automatic pressure equalization valve balances interior pressure, keeps water out
- Comfortable rubber over-molded handle
- Easy open double-throw latches
- Lifetime Guarantee of Excellence
- O-ring seal
- Open cell core with solid wall design strong, light weight
- Stainless steel hardware and padlock protectors
- Optional shoulder strap available