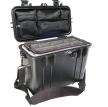

## • Unique top loading design

- 3 level Pick N Pluck<sup>™</sup> with convoluted lid foam
- Automatic pressure equalization valve balances interior pressure, keeps water out
- Comfortable rubber over-molded handle
- Easy open double-throw latches
- Lifetime Guarantee of Excellence
- O-ring seal
- Open cell core with solid wall design strong, light weight
- Stainless steel hardware and padlock protectors
- Optional shoulder strap available

# CONFIGURATIONS

1430 Standard

1434 With Padded Dividers & Lid Organizer

1437 With Padded Office Divider Set & Lid Organizer

**1430NF** No Foam

**1430WF** With Foam