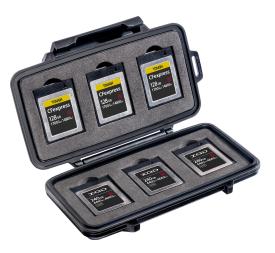

# 0965 Micro Memory Card Case

The Pelican<sup>™</sup> 0965 CFexpress/XQD Memory Card Case is secure storage for your memory cards (holds up to six CFexpress and/or XQD cards). Features include a water-resistant seal to protect memory cards from damage caused by water or moisture, plus a shock absorbing insert liner and tough exterior defend against the outdoor elements. Guaranteed for life, the Pelican 0965 CFexpress/XQD Memory Card Case is engineered using the finest components.

#### • Storage media not included

- Guaranteed for life
- 6 slots available for CFexpress and/or XQD cards
- Shock absorbing insert liner
- Tough polycarbonate exterior