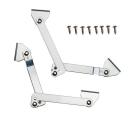

) Exterior (L×W×D) 36.63 x 13.00" x 11.50 (93 x 33 x 29.2 cm)

 Bottom Depth
 8.10" (20.6 cm)

 Int Volume
 1.28 ft³ (0.036 m³)

 Padlock Hole Diameter
 9/32" (22.9 cm)

#### **MATERIALS**

Body Polyethylene Latch E-Coated Steel

**O-Ring** EPDM

#### **COLORS**

Black

#### WEIGHT

 Weight Empty
 20.03 lbs (9.1 kg)

 Roof Load Limit
 20.00 lbs (9.1 kg)

#### **TEMPERATURE**

 $\begin{array}{ll} \mbox{Minimum Temperature} & -20\,^{\circ}\mbox{F (-28.9 °C)} \\ \mbox{Maximum Temperature} & 140\,^{\circ}\mbox{F (60 °C)} \\ \end{array}$ 

### **ACCESSORIES**











SDDLMT2A
Saddle Case Bed Mount Kit for Bedrail Flange Mounting
SDDLMT2B
Saddle Case Bed Mount Kit for Toyota™ Tacoma™ Truck

RFMT2 Cargo Case Roof Mount Kit

RFMTTC2 Roof Mount Tubular Clamp Kit

1500CI Corrosion Intercept Kit



KIT-LIDSTAY-CARGO Cargo Lid Stays

#### **Pelican**

23215 Early Ave • Torrance, CA 90505 USA • Phone: (310) 326-4700 • (800) 473-5422 • Fax: (310) 326-3311 sales@pelican.com • www.pelican.com

Document created on 01-14-25