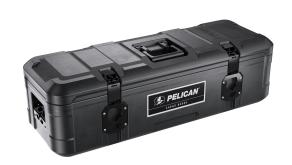

# BX55S

## Cargo

Pelican Cargo cases are the perfect solution to keep your valuable gear, clothing, tools, and even dry food organized, secured, and protected. Built with the same legendary performance and quality Pelican is known for, Pelican™ Cargo cases are extremely durable, weather tested, and feature a limited lifetime guarantee (cases only). Ready to mount and protect, Pelican Cargo cases can be attached to your roof rack, truck bed, or stored in your SUV.

- Tie-down plates
- E-coated steel latches
- · Mounting Kit Interface Plate
- Roto-molded construction
- · Weather resistant and dustproof
- Heavy duty lay-flat handles
- Designed to securely mount in your truck bed using the Pelican Cargo Saddle Mount or on an aftermarket roof rack using the Cargo Roof Mount (sold separately)