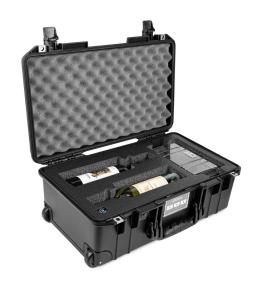

# CP-MULTI-5B-PEL

Ultimate Wine & Spirits Travel Carrier with Wheels

Experience unparalleled convenience and protection with the Multi Wine & Spirits Carrier with Wheels. Expertly designed to accommodate a variety of bottles, including magnum wine bottles, whiskey bottles, and other spirits, this versatile carrier ensures your prized beverages are transported safely and efficiently. Whether you're a wine professional or an enthusiast, this carrier offers the perfect blend of precision, durability, and practicality.