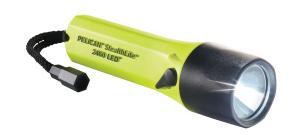

## 2460

## StealthLite™

The rechargeable version of the StealthLite™ 2410 LED Flashlight,. The 2460 uses the 2469P Ni-MH batteries for extended burn time. It comes with a charger base unit that can be installed at home or work using the transformer, or in a vehicle through direct wiring or 12V plug-in.

- Built Pelican tough
- Rechargeable battery pack
- Super bright 1 watt LED beam
- Unconditional Lifetime Guarantee of Excellence
- NOW WITH NEW UPGRADED SPECS
- Waterproof

### **COLORS**

High Visibility Yellow