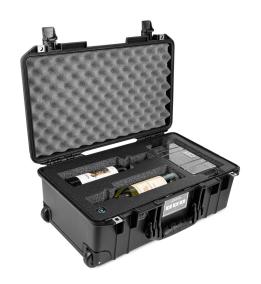

# CP-MULTI-5B-PEL

Ultimate Wine & Spirits Travel Carrier with Wheels

Experience unparalleled convenience and protection with the Multi Wine & Spirits Carrier with Wheels. Expertly designed to accommodate a variety of bottles, including magnum wine bottles, whiskey bottles, and other spirits, this versatile carrier ensures your prized beverages are transported safely and efficiently. Whether you're a wine professional or an enthusiast, this carrier offers the perfect blend of precision, durability, and practicality.