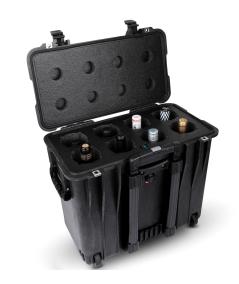

# **CP-WINE-8B**

8-Bottle Wine Carrier With Wheels

The CasePro Wine Travel Carrier, designed for the discerning wine enthusiast, combines elegance and practicality, featuring a secure locking system, adjustable dividers for up to 8 bottles, foam insulation for optimal temperature and shock protection, and convenient mobility with its retractable handle and smooth-rolling wheels, ensuring your wine travels in style and safety

### **DIMENSIONS**

Interior (L×W×D) 17.10 x 7.50" x 16.00 (43.4 x 19.1 x 40.6 cm) Exterior (L×W×D) 19.70 x 12.00" x 18.00 (50 x 30.5 x 45.7 cm)

Int Volume 1.19 ft<sup>3</sup> (0.034 m<sup>3</sup>)