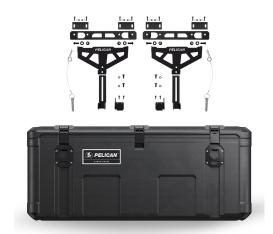

## Cargo

On The Job Bundle

Looking for a secure and convenient storage solution for your truck bed? Look no further than the Pelican On the Job Bundle. With our rugged cross-bed mounted BX135 or BX255 Cargo case and easy-to-install Cross-Bed Cargo mounts, you'll have the exterior storage space you need to keep your tools, gear, and equipment organized and accessible. Plus, no drilling is required for installation of our Cross-Bed Cargo mounts, so you can have everything set up and ready to go in no time. To find the best fit for your truck, you can use our Fitment Tool (hyperlink URL:

https://www.pelican.com/us/en/discover/cargo-cases/fit-your-vehicle/) to get the right Cargo case and mount solution for your pickup

- · Bundle Includes:
  - BX255 Cargo Case
  - Crossbed Mount