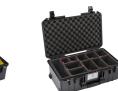

The Pelican 1535 Air Case provides protection for a wide variety of gear, from camera equipment to camping kits. It is available with foam, without foam, padded dividers, or TrekPak dividers. The Pelican 1535 Air Case is the maximum airline carry-on size, so you can travel with your sensitive gear close at hand. This Pelican Air case will lighten the load, while protecting your valued possessions.

#### **CONFIGURATIONS**

No Foam

1535WD With Padded Dividers

**1535TP**With TrekPak Divider System

With Foam

1535AIRTPF TrekPak / Foam Hybrid