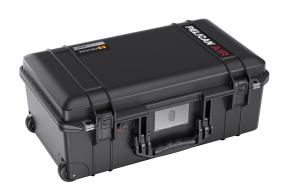

#### Air

Carry-On Case

Pelican™ Air cases are the toughest and lightest cases Pelican has to offer. Designed with a super-light proprietary HPX² polymer construction, each Pelican Air case is up to 40 percent lighter than an average polymer case, yet still extremely durable. Pelican Air cases are waterproof, crushproof, and dustproof.

The Pelican 1535 Air Case provides protection for a wide variety of gear, from camera equipment to camping kits. It is available with foam, without foam, padded dividers, or TrekPak dividers. The Pelican 1535 Air Case is the maximum airline carry-on size, so you can travel with your sensitive gear close at hand. This Pelican Air case will lighten the load, while protecting your valued possessions.

(Check with your airline for exact measurement requirements)

- Maximum airline carry on size\*
- Automatic pressure equalization valve balances interior pressure, keeps water out
- Automatic pressure equalization valve balances interior pressure, keeps water out
- Fold down over-molded handle
- Retractable extension trolley handle
- Stainless steel padlock protectors
- · Business card holder
- Quiet rolling stainless-steel bearing wheels
- \*Check with your airline for exact measurement requirements
- Press and Pull™ Latches
- · Limited Lifetime Warranty
- Super-light proprietary HPX<sup>2™</sup> Polymer up to 40% lighter
- · Waterproof O-ring seal
- · Waterproof, crushproof, dustproof
- IP67 & MIL-SPEC certified
- · Made in the USA