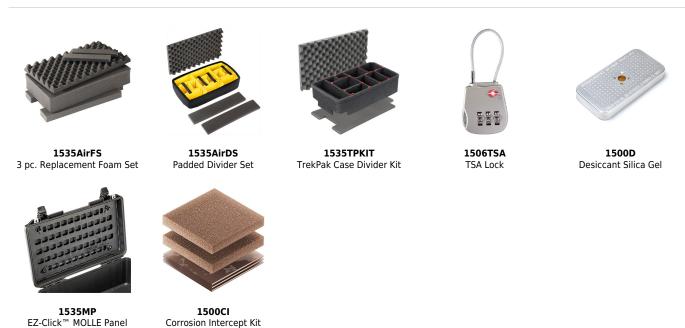

IONS**

Interior (L×W×D) 20.39 x 11.20" x 7.21 (51.8 x 28.4 x 18.3 cm) Exterior (L×W×D) 21.96 x 13.97" x 8.98 (55.8 x 35.5 x 22.8 cm)

 Lid Depth
 2.00" (5.1 cm)

 Bottom Depth
 5.21" (13.2 cm)

 Total Depth
 7.21" (18.3 cm)

 Int Volume
 0.95 ft³ (0.027 m³)

 Padlock Hole Diameter
 0.31" (0.8 cm)

#### **MATERIALS**

**Body** Proprietary Polypropylene Blend

Latch ABS
O-Ring EPDM
Purge Body ABS

Purge Vent Hi-Flow Gore-Tex 3 Micron Hydrophobic Non-Woven

## **COLOURS**

Black Orange Silver Yellow Graphite

## WEIGHT

 Weight With Foam
 9.98 lbs (4.5 kg)

 Weight Empty
 8.69 lbs (3.9 kg)

 Buoyancy
 64.80 lbs (29.4 kg)

 Weight With TrekPak / Foam Hybrid
 11.91 lbs (5.4 kg)

#### **TEMPERATURE**

 $\begin{tabular}{ll} \begin{tabular}{ll} \beg$ 

## **OTHER**

Wheels 2

## **ACCESSORIES**



Document created on 12-21-24