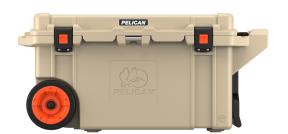

# **80QW**

## Elite

Wheeled Cooler

Pelican Products, Inc. is proud to announce our bear resistant certification from the Interagency Grizzly Bear Committee.

The purpose of this certification is to help keep bears safe and significantly reduce bear-human encounters by ensuring that bears do not have access and become conditioned to anthropogenic foods and other bear attractants that increase these encounters.

- Extreme ice retention, freezer grade gasket, 2" polyurethane insulation
- Press & Pull Latches (Wide for Gloved Use)
- Molded-In Tie Downs
- Non-Skid & Non-Marking Raised Feet
- Molded-In Lock Hasp, Stainless Steel Plate
- Sloped Drain & Tethered Threaded Plug (Garden Hose Attachable)
- Corrosion Resistant Stainless Steel Hardware
- Integrated Fish Scale on Lid
- Made in USA
- · Heavy duty wheels
- Molded-In handles with built in trolley handle
- · Guaranteed for life
- Custom Color Program
- Built-in Bottle Opener
- Built-in trolley handle with molded-in handles

#### **COLOURS**

White

Tan

Graphite