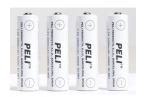

LS**

**Body** Photo luminescent Polycarbonate (PC)

**O-Ring** EPDM

**Lens** Polycarbonate (PC)

#### **COLOURS**

Photoluminescent

## LIGHT SPECS

Lamp Type LED

#### **POWER**

Battery Size AA
Battery Type Alkaline
Battery Quantity 3
Batteries Included yes
Volts 4.5v

#### WEIGHT

Weight With Batteries 6.2 oz (176 gr)
Weight Without
Batteries 3.7 oz (105 gr)

#### **SWITCH**

**Switch Type** Push Button

# OTHER

#### Minimum Pack

1

| FL1 STANDARD | HIGH          | LOW          |
|--------------|---------------|--------------|
| ***          | 378<br>LUMENS | 39<br>LUMENS |
| $\Theta$     | 8h 0mins      | 202h 0mins   |
|              | 196m          | 62m          |
|              | 9580cd        | 961cd        |
|              | IPX8 (1m)     |              |

# **ACCESSORIES**



**2469P** Replacement Battery

## Pelican