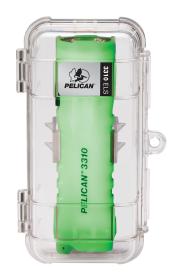

# 3310ELS

**Emergency Lighting Station** 

When the power goes out, the Pelican  $^{\text{m}}$  3310 ELS appears: a self-contained glowing beacon and flashlight that's easy to locate in the dark. Housed in a clear tamper-proof case, the Pelican  $^{\text{m}}$  3310 ELS mounts to the wall in the home, office or factory, making it available during any power outage. The new Pelican  $^{\text{m}}$  3310 ELS: You'll never lose it.

- · Great for emergency preparedness
- Signaling mode for search and rescue scenarios
- Wall mountable case for ease of access (hardware included)
- NOW WITH NEW UPGRADED SPECS
- Ingress Protected IPX8 Submersible
- 378 lumens of light output