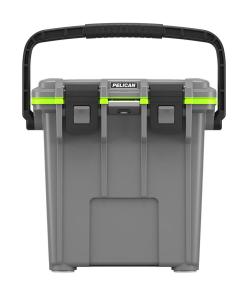

# **20QT**

## Elite

Pelican Products, Inc. has protected defense, emergency and scientific expedition equipment through some ofthe harshest conditions on Earth since 1976. This same DNA is now available to you in Pelican™ Elite Coolers. We hold ourselves to higher criteria than other cooler makers. When it comes to durability, performance and ergonomic design, just "good enough" doesn't cut it. As a result, Pelican™ Elite Coolers perform to higher standards — better than any cold locker, tougher than any icebox. Pelican™ Elite Coolers are true next-generation innovations, created to last a lifetime.

From the latches to the freezer-grade seal to the toughest handles in the business, every part is engineered to our extreme durability and performance standards. Which is why we feel confident in providing you with a Lifetime Guarantee. Not three years. Not five years. A lifetime. Something the other makers don't (or can't) do.

Whether you're on the hunt of a lifetime, far out at sea with a cooler full of catch, crossing deserts on safari or simply tailgating during a big game – the Pelican™ Elite Cooler is the one for you.

- · Extreme ice retention
- Press & Pull Latches
- Molded-In Tie Downs
- · Non-Skid & Non-Marking Raised Feet
- · Guaranteed for life
- Integrated Cup Holders

## **DIMENSIONS**

Interior (L×W×D) 12.00 x 6.70" x 14.10 (30.5 x 17 x 35.8 cm) Exterior (L×W×D) 18.80 x 12.60" x 17.70 (47.8 x 32 x 45 cm)

**Volume** 21.50QT (20.35 L)

Can Capacity 15 cans

Int Volume 0.66 ft³ (0.019 m³)
Insulation Thickness 0.78" (2 cm)

#### **MATERIALS**

**Body** Polypropylene

**Latch** ABS

HandlePolypropyleneHardwareStainless SteelInsulationPolyurethane Foam

## **COLOURS**

White - Gray Dark Gray - Green Sage / Gray Cement / White

WEIGHT

**Weight** 12.52 lbs (5.7 kg)