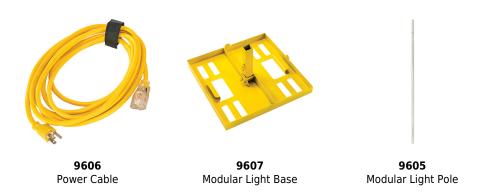

and bases are designed to stack and stay together, with detachable cords and poles for compact shipping and storage.

Stretch out the daylight with the Pelican™ 9600 Modular Light.

- Connect multiple light heads from one power source
- 3,000 lumens per light head
- Adjustable light beam
- Stackable
- 14 LED's per light head
- Pole, base, cable accessories available



#### **DIMENSIONS**

**Head (L×W×D)** 18.31 x 8.27" x 4.72 (46.5 x 21 x 12 cm)

 Light Head Height (min)
 72.00" (182.9 cm)

 Light Head Height (max)
 114.00" (289.6 cm)

 Cord Length
 552.00" (1402.1 cm)

#### **MATERIALS**

**Head** Nylon

**Lens** Polycarbonate (PC)

## **COLORS**

Yellow

#### LIGHT SPECS

Lumens (High)3000Lamp TypeLEDNumber of LEDs14

### POWER

Watts 23 W

Weight

9.04 lbs (4.1 kg)

# **ACCESSORIES**



#### Pelican

23215 Early Ave • Torrance, CA 90505 USA • Phone: (310) 326-4700 • (800) 473-5422 • Fax: (310) 326-3311 sales@pelican.com • www.pelican.com

Document created on 05-01-24