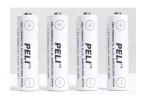

MATERIALS**

**Body** Photo luminescent Polycarbonate (PC)

**O-Ring** EPDM

**Lens** Polycarbonate (PC)

### **COLORS**

Photoluminescent

## LIGHT SPECS

Lamp Type LED

#### **POWER**

Battery Size AA
Battery Type Alkaline
Battery Quantity 3
Batteries Included yes
Volts 4.5v

## WEIGHT

Weight With Batteries 6.2 oz (176 gr)
Weight Without
Batteries 3.7 oz (105 gr)

## **SWITCH**

**Switch Type** Push Button

# OTHER

### Minimum Pack

1

| FL1 STANDARD | HIGH          | LOW          |
|--------------|---------------|--------------|
| ***          | 378<br>LUMENS | 39<br>LUMENS |
| $\Theta$     | 8h 0mins      | 202h 0mins   |
|              | 196m          | 62m          |
|              | 9580cd        | 961cd        |
|              | IPX8 (1m)     |              |

# **ACCESSORIES**



**2469P** Replacement Battery

## Pelican