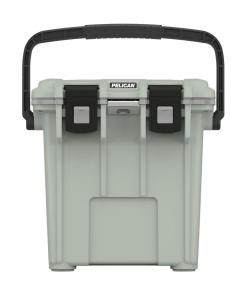

# **20QT**

## Elite

Pelican Products, Inc. has protected defense, emergency and scientific expedition equipment through some ofthe harshest conditions on Earth since 1976. This same DNA is now available to you in Pelican™ Elite Coolers. We hold ourselves to higher criteria than other cooler makers. When it comes to durability, performance and ergonomic design, just "good enough" doesn't cut it. As a result, Pelican™ Elite Coolers perform to higher standards — better than any cold locker, tougher than any icebox. Pelican™ Elite Coolers are true next-generation innovations, created to last a lifetime.

From the latches to the freezer-grade seal to the toughest handles in the business, every part is engineered to our extreme durability and performance standards. Which is why we feel confident in providing you with a Lifetime Guarantee. Not three years. Not five years. A lifetime. Something the other makers don't (or can't) do.

Whether you're on the hunt of a lifetime, far out at sea with a cooler full of catch, crossing deserts on safari or simply tailgating during a big game – the Pelican™ Elite Cooler is the one for you.

- · Extreme ice retention
- Press & Pull Latches
- Molded-In Tie Downs
- · Non-Skid & Non-Marking Raised Feet
- · Guaranteed for life
- Integrated Cup Holders

### **DIMENSIONS**

Interior (L×W×D) 12.00 x 6.70" x 14.10 (30.5 x 17 x 35.8 cm) Exterior (L×W×D) 18.80 x 12.60" x 17.70 (47.8 x 32 x 45 cm)

**Volume** 21.50QT (20.35 L)

Can Capacity 15 cans

 Int Volume
 0.66 ft³ (0.019 m³)

 Insulation Thickness
 0.78" (2 cm)

#### **MATERIALS**

**Body** Polypropylene

**Latch** ABS

HandlePolypropyleneHardwareStainless SteelInsulationPolyurethane Foam

## **COLORS**

White - Gray Dark Gray - Green Sage Gray Cement White

WEIGHT

**Weight** 12.52 lbs (5.7 kg)