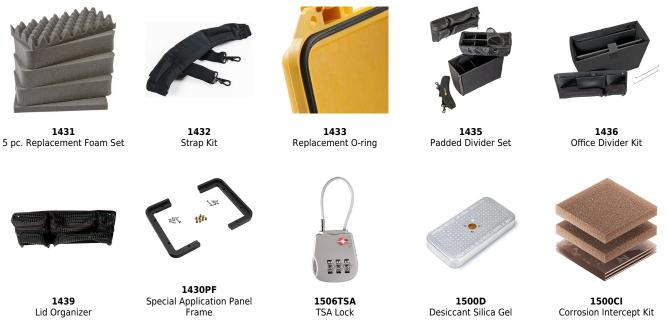

|
| Pins       | Stainless Steel     |
| Foam       | 1.3 lb Polyurethane |
| Purge Body | ABS                 |
|            |                     |

#### Purge Vent

## COLORS

Black

## WEIGHT

| Weight With Foam   | 6.50 lbs (2.9 kg)   |
|--------------------|---------------------|
| Weight Empty       | 5.60 lbs (2.5 kg)   |
| Buoyancy           | 59.00 lbs (26.8 kg) |
| Master Pack Weight | 8.09 lbs (3.7 kg)   |

## TEMPERATURE

| Minimum Temperature | -40°F (-40 °C)  |
|---------------------|-----------------|
| Maximum Temperature | 210°F (98.9 °C) |

## CERTIFICATIONS

| IP67     |       |
|----------|-------|
| Def Stan | 81-41 |

## OTHER

| Master Pack | 1   |  |  |
|-------------|-----|--|--|
| Nameplate   | yes |  |  |
| Military    | yes |  |  |

## ACCESSORIES





Document created on 05-04-24