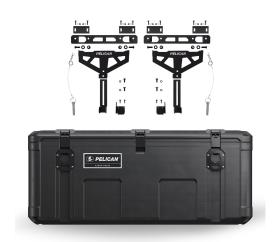

# Cargo

On The Job Bundle

Looking for a secure and convenient storage solution for your truck bed? Look no further than the Pelican On the Job Bundle. With our rugged cross-bed mounted BX135 or BX255 Cargo case and easy-to-install Cross-Bed Cargo mounts, you'll have the exterior storage space you need to keep your tools, gear, and equipment organized and accessible. Plus, no drilling is required for installation of our Cross-Bed Cargo mounts, so you can have everything set up and ready to go in no time. To find the best fit for your truck, you can use our Fitment Tool (hyperlink URL:

https://www.pelican.com/us/en/discover/cargo-cases/fit-your-vehicle/) to get the right Cargo case and mount solution for your pickup

- · Bundle Includes:
  - BX255 Cargo Case
  - Crossbed Mount