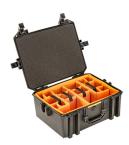

### CONFIGURATIONS

V550 Standard

V550WF With Foam

V550WD With Padded Dividers

**V550NF** No Foam

#### MATERIALS

| Body       | Polyethylene                   |
|------------|--------------------------------|
| Latch      | ABS                            |
| O-Ring     | Polymer                        |
| Pins       | Stainless Steel                |
| Foam       | 1.12 lbs. ELE (Polyurethane)   |
| Purge Body | ABS                            |
| Purge Vent | 3 Micron Hydrophobic Non-Woven |