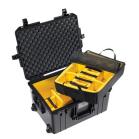

#### **CONFIGURATIONS**

**1607** Standard

**1607NF** No Foam

**1607WD**With Padded Dividers

**1607WF** With Foam

## **ACCESSORIES**