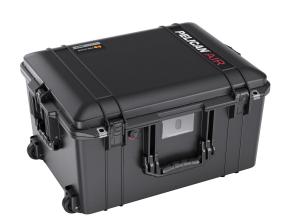

# 1607

## Air

Pelican™ Air cases are the first in a series of remarkable innovations engineered by Pelican, the pioneers of protective cases. For over 45 years Pelican has designed and crafted the most influential protective cases in the world, and we're just getting started.

With the launch of the Pelican™ Air line of cases, we're redefining the future of protection with a remarkable union of light and tough.

- Automatic pressure equalization valve balances interior pressure, keeps water out
- Fold down over-molded handle
- Retractable extension trolley handle
- Stainless steel padlock protectors
- · Business card holder
- · Quiet rolling stainless-steel bearing wheels
- Press and Pull™ Latches
- Limited Lifetime Warranty
- Super-light proprietary HPX<sup>2™</sup> Polymer up to 40% lighter
- · Waterproof O-ring seal
- User-customizable Pick N Pluck<sup>™</sup> foam
- Waterproof, crushproof, dustproof
- IP67 & MIL-SPEC certified
- · Made in the USA