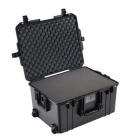

# 1607

## Air

Pelican™ Air cases are the first in a series of remarkable innovations engineered by Pelican, the pioneers of protective cases. For over 45 years Pelican has designed and crafted the most influential protective cases in the world, and we're just getting started.

With the launch of the Pelican™ Air line of cases, we're redefining the future of protection with a remarkable union of light and tough.

- Automatic pressure equalization valve balances interior pressure, keeps water out
- Fold down over-molded handle
- Retractable extension trolley handle
- Stainless steel padlock protectors
- · Business card holder
- · Quiet rolling stainless-steel bearing wheels
- Press and Pull™ Latches
- Limited Lifetime Warranty
- Super-light proprietary HPX<sup>2™</sup> Polymer up to 40% lighter
- · Waterproof O-ring seal
- User-customizable Pick N Pluck<sup>™</sup> foam
- Waterproof, crushproof, dustproof
- IP67 & MIL-SPEC certified
- · Made in the USA

#### **CONFIGURATIONS**

**1607** Standard

**1607NF** No Foam

**1607WD**With Padded Dividers

**1607WF** With Foam