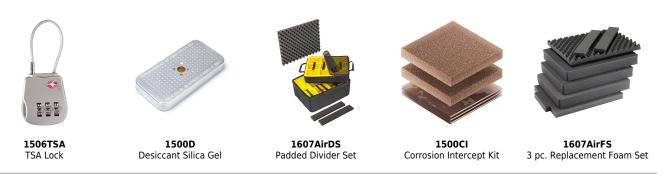

) Exterior (L×W×D) 24.13 x 18.80" x 13.25 (61.3 x 47.8 x 33.7 cm)

 Lid Depth
 2.00" (5.1 cm)

 Bottom Depth
 9.60" (24.4 cm)

 Total Depth
 11.6" (29.5 cm)

 Int Volume
 2.24 ft³ (0.063 m³)

 Padlock Hole Diameter
 0.31" (0.8 cm)

# **MATERIALS**

**Body** Proprietary Polypropylene Blend

Latch ABS
O-Ring EPDM
Purge Body ABS



Hi-Flow Gore-Tex 3 Micron Hydrophobic Non-Woven

## **COLORS**

Black Orange Silver Yellow

## WEIGHT

 Weight With Foam
 16.10 lbs (7.3 kg)

 Weight Empty
 13.20 lbs (6 kg)

 Buoyancy
 178.00 lbs (80.7 kg)

## **TEMPERATURE**

 $\begin{array}{ll} \mbox{Minimum Temperature} & -60\,^{\circ}\mbox{F} \ (-51.1\,^{\circ}\mbox{C}) \\ \mbox{Maximum Temperature} & 160\,^{\circ}\mbox{F} \ (71.1\,^{\circ}\mbox{C}) \\ \end{array}$ 

# **OTHER**

Wheels 2

## **ACCESSORIES**



### Pelican

23215 Early Ave • Torrance, CA 90505 USA • Phone: (310) 326-4700 • (800) 473-5422 • Fax: (310) 326-3311 <u>sales@pelican.com</u> • <u>www.pelican.com</u>

Document created on 05-03-24