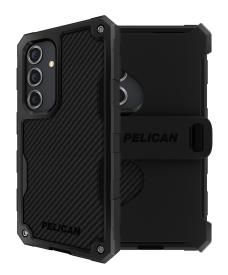

## Shield

Samsung Case

The Pelican Shield Carbon Phone Case for Galaxy S24 is equipped with a 21-foot drop defense, a protective carbon fiber polymer shell, and dual-layer impact dispersion. Built with textured sides, non-slip edges, and a phone holster with an integrated phone stand, the Shield secures your phone at all times to minimize drops.

- Fits Samsung Galaxy S24
- Dual-Layer Impact Protection
- Made From Recycled Materials
- Antimicrobial And Anti-Scratch Coatings
- Textured Sides For Enhanced Grip
- · Included Holster/Stand
- Compatible With Wireless Charging
- Lifetime Warranty
- 21ft Drop Protection
- Protective Carbon Fiber Shell