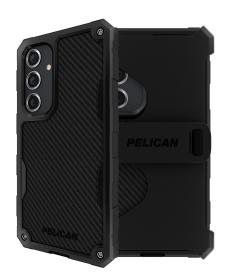

# Shield

Samsung Case

The Pelican Shield Carbon Phone Case for Galaxy S24+ is equipped with a 21-foot drop defense, a protective carbon fiber polymer shell, and dual-layer impact dispersion. Built with textured sides, non-slip edges, and a phone holster with an integrated phone stand, the Shield secures your phone at all times to minimize drops.

- Fits Samsung Galaxy S24+
- Dual-Layer Impact Protection
- Made From Recycled Materials
- Antimicrobial And Anti-Scratch Coatings
- Textured Sides For Enhanced Grip
- · Included Holster/Stand
- Compatible With Wireless Charging
- Lifetime Warranty
- 21ft Drop Protection
- Protective Carbon Fiber Shell