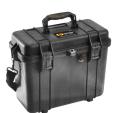

# 1430 Protector

Top Loader Case

Sensitive equipment needs protection, and since 1976 the answer has been the Pelican<sup>™</sup> Protector Case. These cases are designed rugged, and travel the harshest environments on earth. Against the extreme cold of the arctic or the heat of battle, Pelican cases have survived.

Made in the USA, these tough cases are designed with an automatic purge valve, that equalizes air pressure, a watertight silicone O-ring lid, overmolded rubber handles and stainless steel hardware.

#### • Unique top loading design

- 3 level Pick N Pluck<sup>™</sup> with convoluted lid foam
- Automatic pressure equalization valve balances interior pressure, keeps water out
- Comfortable rubber over-molded handle
- Easy open double-throw latches
- Lifetime Guarantee of Excellence
- O-ring seal
- Open cell core with solid wall design strong, light weight
- Stainless steel hardware and padlock protectors
- Optional shoulder strap available