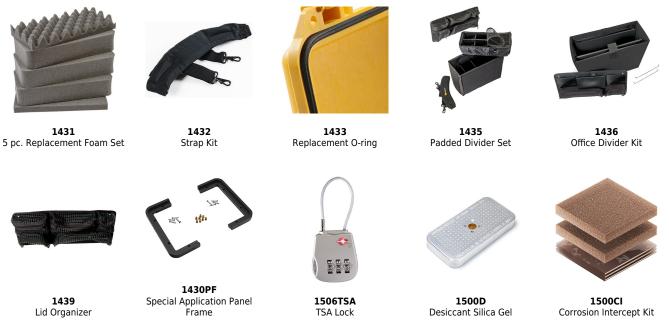

|
| Pins       | Stainless Steel     |
| Foam       | 1.3 lb Polyurethane |
| Purge Body | ABS                 |
|            |                     |

#### Purge Vent

## COLORS

Black

## WEIGHT

| Weight With Foam   | 6.50 lbs (2.9 kg)   |
|--------------------|---------------------|
| Weight Empty       | 5.60 lbs (2.5 kg)   |
| Buoyancy           | 59.00 lbs (26.8 kg) |
| Master Pack Weight | 8.09 lbs (3.7 kg)   |

## TEMPERATURE

| Minimum Temperature | -40°F (-40 °C)  |
|---------------------|-----------------|
| Maximum Temperature | 210°F (98.9 °C) |

## CERTIFICATIONS

| IP67     |       |
|----------|-------|
| Def Stan | 81-41 |

## OTHER

| Master Pack | 1   |  |  |
|-------------|-----|--|--|
| Nameplate   | yes |  |  |
| Military    | yes |  |  |

## ACCESSORIES





Document created on 07-17-24