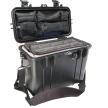

# CONFIGURATIONS

1430 Standard

1434 With Padded Dividers & Lid Organizer

1437 With Padded Office Divider Set & Lid Organizer

**1430NF** No Foam

**1430WF** With Foam