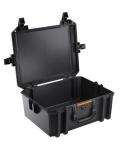

# V550 Vault Equipment Case

Built for hard use, high impact and supreme weather resistance, new Vault series gun cases are the most rugged and secure in their class. Equipped with a host of premium protective features at a price more hunters and shooters can afford, as only the 42-year veteran of hard knocks could deliver.

- Four layers of protective foam
- Crushproof, dustproof, and weather-resistant

• High-impact polymer assures protection of your firearm, via road, trail or air

 $\ensuremath{\cdot}$  Heavy duty handles are ergonomic and will stand up in even the toughest conditions

- Four push button latches offer secure closure with easy-open access
- Built to safely transport a variety of high-level equipment and gear