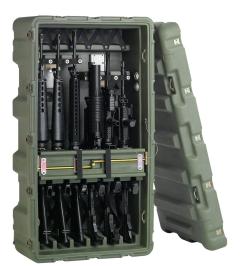

## 472-M4-M16-6

Mobile Armory<sup>™</sup>

**Rifle Case** 

Deplayoble, waterproof, durable transport and storage for a 6 pack of M16 weapons or any combination of M16s and M4s, lined up in unshakable custom security. Best of all, when the lid is removed, the weapons remain locked in the cases as a portable weapons rack.

- Pressure relief valve
- Humidity indicator

Pelican's M4/M16 case support space for common optics like the Aimpoint Pro or CompM4, Trijicon ACOG, and EOTECH holosights provided they are mounted on the flattop receiver and not on top of a carry handle
Case has a 40.2" (102 cm) internal case height to accept standard barrel lengths when locked into the mag well. Suitable for the M4 16" barrel + flash hider and the M16 20" barrel + flash hider.