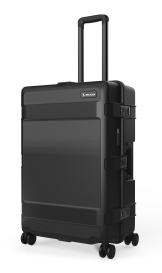

## HC30 ATX

Check-In Hard-Sided Luggage

The Pelican<sup>™</sup> ATX Check-In Luggage is a protective, premium hard-sided luggage designed for mission-critical adventures and everyday travel. It will safeguard all your belongings with unparalleled strength and style. The check-in luggage features TSA locking latches, 360-degree spinner wheels, and telescoping handle. From the brand that has built premium cases for almost fifty years, the ATX check-in luggage features Pelican Armor<sup>™</sup> construction to protect your valuables. The ATX luggage provide legendary protection and convenience for the adventurous traveler.