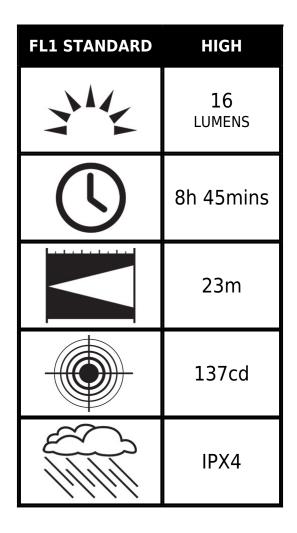

#### Keychain Light

Flat tires, missing headphones, needle in a haystack, you name it; this new everyday personal flashlight will keep you moving through the day or night. With 16 lumens of light and a keychain attachment- it's always handy.

#### LIGHT SPECS

Lamp Type LED