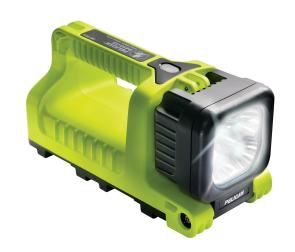

# 9410L

Less than 3lbs + 2207 lumens = brightest & lightest in its class At less than 3 pounds and 2207 lumens, the new 9410L LED Lantern packs the power without the weight. Four LEDs, powered by the latest generation Lithium-Ion batteries illuminate a distance of 495 yards (453 meters). And it's loaded with innovative technology and features you have come to expect from Pelican. The 9410L LED Lantern is one of the most compact, high output lanterns on the market.

- Built Pelican tough
- Handy push button on/off switch
- High/Low/Flashing Modes
- Super bright LED beam
- Approved to NFPA (National Fire Protection Association) 1901
- Carrying Strap included

# **COLORS**

Black High Visibility Yellow