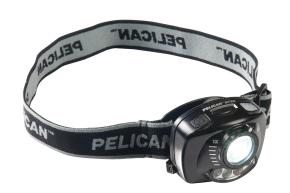

# 2720

#### Headlamp

Gesture Activation Control, Variable Light Output, Dual Red LED Night Vision. Gloved hands, wet hands or oily hands are not an issue when using the 2720 with **Gesture Activation Control** technology. Turn on the light with a wave of a hand. Additional features include: Low level red light that preserves night vision, for nighttime applications. Signaling red (S.O.S) beacon light. Optical 4x magnification allows for a wide or penetrating beam. Including a variable light output from 100%-10%.

- Built Pelican tough
- Hands-free design
- Night vision friendly
- NOW WITH NEW UPGRADED SPECS