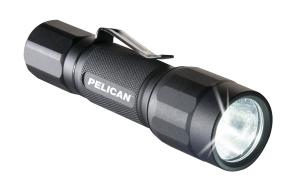

#### Tactical Flashlight

Get a grip on LED performance. Pelican's 2350 LED Flashlight emits up to 178 lumens of concentrated light. Powered by one AA alkaline battery, it's one of the brightest flashlights in its class. At only 4.23", you'll always want the Pelican™ 2350 LED Flashlight in your pocket.

Its small size does not reflect it performance or features. The 2350 provides three modes, High / Strobe / Low. Additionally, it is programmable allowing the end user to select from four different programs.

The Pelican™ 2350 LED Flashlight: Small size. Large Performance.

- 4 Selectable Programs
- Pelican Products, Inc.'s Lifetime Guarantee
- 3 modes High / Strobe / Low
- 178 Lumens
- · Removable pocket clip
- 1 AA Battery (included)