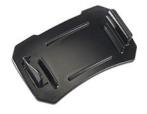

IALS**

BodyPolycarbonate (PC)O-RingOver-molded TPRLensPolycarbonate (PC)ShroudPolycarbonate (PC)

# **COLORS**

Black

#### LIGHT SPECS

Lamp Type LED

#### **POWER**

Battery SizeAAABattery TypeAlkalineBattery Quantity3Batteries IncludedyesVolts4.5v

# WEIGHT

Weight With Batteries 3.3 oz (94 gr)
Weight Without
Batteries 2.0 oz (57 gr)

### **SWITCH**

Switch Type Push Button
Light Modes High / Low / Flashing

Minimum Pack Package Code 1 C

| FL1 STANDARD | HIGH         | LOW          |
|--------------|--------------|--------------|
|              | 66<br>LUMENS | 36<br>LUMENS |
| $\Theta$     | 7h 15mins    | 21h 0mins    |
|              | 22m          | 16m          |
|              | 122cd        | 68cd         |
|              | IPX4         |              |

# **ACCESSORIES**







**2748**Strapless Headlamp Adapter

## Pelican