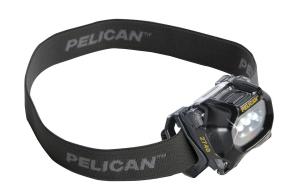

#### Headlamp

Compact, reliable headlight for harsh conditions - the 2740 LED Headlamp features 3 LEDs, two white and one red. The red LED is very useful for preserving your night vision and the dual white LEDs produce up to 66 lumens of brilliant white light. A low level mode provides extended run time of 21 hours. Designed with weather resistant casings which also allows for fast and easy battery change.

Switch to the new 2740 Headlamp from Pelican.

- Built Pelican tough
- Hands-free design
- Night vision friendly
- Comfortable Cloth Strap