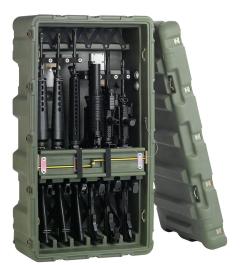

## 472-M4-M16-6

Mobile Armory<sup>™</sup>

**Rifle Case** 

Deplayoble, waterproof, durable transport and storage for a 6 pack of M16 weapons or any combination of M16s and M4s, lined up in unshakable custom security. Best of all, when the lid is removed, the weapons remain locked in the cases as a portable weapons rack.

- Pressure relief valve
- Humidity indicator

Pelican's M4/M16 case support space for common optics like the Aimpoint Pro or CompM4, Trijicon ACOG, and EOTECH holosights provided they are mounted on the flattop receiver and not on top of a carry handle
Case has a 40.2" (102 cm) internal case height to accept standard barrel lengths when locked into the mag well. Suitable for the M4 16" barrel + flash hider and the M16 20" barrel + flash hider.