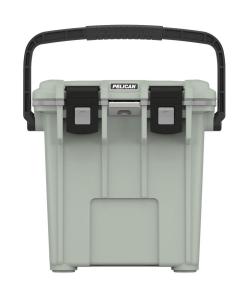

# **20QT**

# Elite

Pelican Products, Inc. has protected defense, emergency and scientific expedition equipment through some ofthe harshest conditions on Earth since 1976. This same DNA is now available to you in Pelican™ Elite Coolers. We hold ourselves to higher criteria than other cooler makers. When it comes to durability, performance and ergonomic design, just "good enough" doesn't cut it. As a result, Pelican™ Elite Coolers perform to higher standards — better than any cold locker, tougher than any icebox. Pelican™ Elite Coolers are true next-generation innovations, created to last a lifetime.

Whether you're on the hunt of a lifetime, far out at sea with a cooler full of catch, crossing deserts on safari or simply tailgating during a big game – the Pelican™ Elite Cooler is the one for you.

- Extreme ice retention
- Press & Pull Latches
- Molded-In Tie Downs
- · Non-Skid & Non-Marking Raised Feet
- · Guaranteed for life
- Integrated Cup Holders

# **DIMENSIONS**

Interior (L×W×D) 12.00 x 6.70" x 14.10 (30.5 x 17 x 35.8 cm) Exterior (L×W×D) 18.80 x 12.60" x 17.70 (47.8 x 32 x 45 cm)

**Volume** 21.50QT (20.35 L)

Can Capacity 15 cans

 Int Volume
 0.66 ft³ (0.019 m³)

### **MATERIALS**

**Body** Polypropylene

**Latch** ABS

HandlePolypropyleneHardwareStainless SteelInsulationPolyurethane Foam

#### **COLORS**

White - Gray Dark Gray - Green

#### WEIGHT

**Weight** 12.52 lbs (5.7 kg)