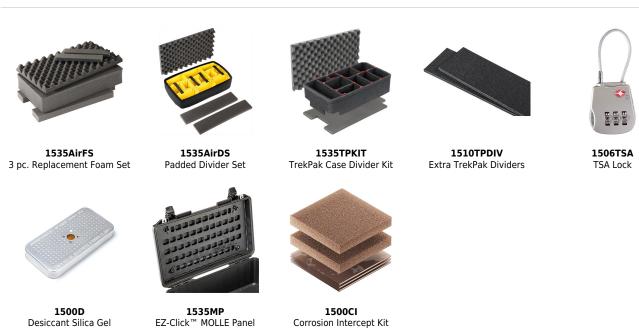

SIONS**

Interior (L×W×D) 20.39 x 11.20" x 7.21 (51.8 x 28.4 x 18.3 cm) Exterior (L×W×D) 21.96 x 13.97" x 8.98 (55.8 x 35.5 x 22.8 cm)

 Lid Depth
 2.00" (5.1 cm)

 Bottom Depth
 5.21" (13.2 cm)

 Total Depth
 7.21" (18.3 cm)

 Int Volume
 0.95 ft³ (0.027 m³)

 Padlock Hole Diameter
 0.31" (0.8 cm)

#### **MATERIALS**

**Body** Proprietary Polypropylene Blend

Latch ABS
O-Ring EPDM
Purge Body ABS

Purge Vent Hi-Flow Gore-Tex 3 Micron Hydrophobic Non-Woven

## **COLORS**

Black Orange Silver Yellow Graphite

## WEIGHT

 Weight With Foam
 9.98 lbs (4.5 kg)

 Weight Empty
 8.69 lbs (3.9 kg)

 Buoyancy
 64.80 lbs (29.4 kg)

 Weight With TrekPak / Foam Hybrid
 11.91 lbs (5.4 kg)

#### **TEMPERATURE**

 $\begin{tabular}{ll} \begin{tabular}{ll} \beg$ 

## **OTHER**

Wheels 2

## **ACCESSORIES**



Document created on 08-16-24