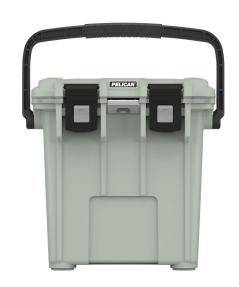

# Elite

Pelican Products, Inc. has protected defense, emergency and scientific expedition equipment through some ofthe harshest conditions on Earth since 1976. This same DNA is now available to you in Pelican™ Elite Coolers. We hold ourselves to higher criteria than other cooler makers. When it comes to durability, performance and ergonomic design, just "good enough" doesn't cut it. As a result, Pelican™ Elite Coolers perform to higher standards — better than any cold locker, tougher than any icebox. Pelican™ Elite Coolers are true next-generation innovations, created to last a lifetime.

From the latches to the freezer-grade seal to the toughest handles in the business, every part is engineered to our extreme durability and performance standards. Which is why we feel confident in providing you with a Lifetime Guarantee. Not three years. Not five years. A lifetime. Something the other makers don't (or can't) do.

Whether you're on the hunt of a lifetime, far out at sea with a cooler full of catch, crossing deserts on safari or simply tailgating during a big game – the Pelican™ Elite Cooler is the one for you.

- · Extreme ice retention
- Press & Pull Latches
- Molded-In Tie Downs
- · Non-Skid & Non-Marking Raised Feet
- · Guaranteed for life
- Integrated Cup Holders

## **DIMENSIONS**

Interior (L×W×D) 12.00 x 6.70" x 14.10 (30.5 x 17 x 35.8 cm) Exterior (L×W×D) 18.80 x 12.60" x 17.70 (47.8 x 32 x 45 cm)

**Volume** 21.50QT (20.35 L)

Can Capacity 15 cans

Int Volume 0.66 ft³ (0.019 m³)
Insulation Thickness 0.78" (2 cm)

#### **MATERIALS**

**Body** Polypropylene

**Latch** ABS

HandlePolypropyleneHardwareStainless SteelInsulationPolyurethane Foam

#### **COLORS**

White - Gray Dark Gray - Green Cement / White

#### WEIGHT

**Weight** 12.52 lbs (5.7 kg)