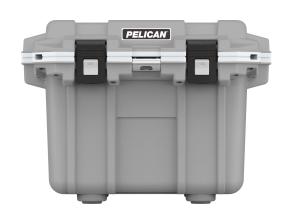

# **30QT**

Elite

Pelican Products, Inc. has protected defense, emergency and scientific expedition equipment through some ofthe harshest conditions on Earth since 1976. This same DNA is now available to you in Pelican™ Elite Conlers

We hold ourselves to higher criteria than other cooler makers. When it comes to durability, performance and ergonomic design, just "good enough" doesn't cut it. As a result, Pelican™ Elite Coolers perform to higher standards — better than any cold locker, tougher than any icebox. Pelican™ Elite Coolers are true next-generation innovations, created to last a lifetime. From the latches to the freezer-grade seal to the toughest handles in the business, every part is engineered to our extreme durability and performance standards. Which is why we feel confident in providing you with a Lifetime Guarantee. Not three years. Not five years. A lifetime. Something the other makers don't (or can't) do.

Whether you're on the hunt of a lifetime, far out at sea with a cooler full of catch, crossing deserts on safari or simply tailgating during a big game – the Pelican $^{\text{m}}$  Elite Cooler is the one for you.

- Extreme ice retention
- Press & Pull Latches
- Non-Skid & Non-Marking Raised Feet
- Molded-In Lock Hasp, Stainless Steel Plate
- · Guaranteed for life
- Integrated Cup Holders
- Built-in Bottle Opener

### **DIMENSIONS**

 Interior (L×W×D)
 14.60 x 10.20" x 11.00 (37.1 x 25.9 x 27.9 cm)

 Exterior (L×W×D)
 25.30 x 19.00" x 18.50 (64.3 x 48.3 x 47 cm)

**Volume** 32.95QT (31.18 L)

Can Capacity 23 cans

 Int Volume
 0.95 ft³ (0.027 m³)