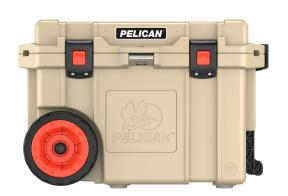

# **45QW**

#### Flite

Wheeled Cooler

Pelican Products, Inc. is proud to announce our bear resistant certification from the Interagency Grizzly Bear Committee.

The purpose of this certification is to help keep bears safe and significantly reduce bear-human encounters by ensuring that bears do not have access and become conditioned to anthropogenic foods and other bear attractants that increase these encounters.

- Extreme ice retention, freezer grade gasket, 2" polyurethane insulation
- Press & Pull Latches (Wide for Gloved Use)
- Molded-In Tie Downs
- Non-Skid & Non-Marking Raised Feet
- Molded-In Lock Hasp, Stainless Steel Plate
- Sloped Drain & Tethered Threaded Plug (Garden Hose Attachable)
- Corrosion Resistant Stainless Steel Hardware
- Integrated Fish Scale on Lid
- Made in USA
- · Heavy duty wheels
- Molded-In handles with built in trolley handle
- · Guaranteed for life
- Custom Color Program
- · Built-in Bottle Opener