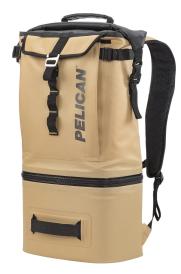

# CBKPK Dayventure Backpack Cooler

The Pelican<sup>™</sup> Dayventure Backpack Cooler was uniquely designed with versatility in mind. This rugged, yet lightweight backpack cooler features dual insulated storage compartments. The bottom is a dedicated cooler compartment which features a leak resistant zipper, keeps your ice all day long (performs best when used with a Pelican Ice Pack) and perfectly fits a 6 pack of cans. With a wide roll-top opening, and light insulation, the top section can be used as an additional cooler compartment, or for separated dry storage. The water-resistant, durable, tear-proof outer shell is combined with a compression molded base which enables the backpack to stand on its own. With ergonomic padded shoulder straps and a rubberized carry handle, this backpack cooler is both easy and comfortable to carry with you on all your Dayventures.

Puncture-resistant material stands up to the hard knocks of outdoor use

- $\bullet$  Lightweight design with padded shoulder straps allow for ultimate portability and versatility
- Compression molded base for increased structure and durability
- Leak-resistant zipper with a waterproof seal, keeping the ice and contents where they belong
- High density closed cell foam for extreme insulation
- Exterior pocket keeps dry goods separate and secure

## DIMENSIONS

| Interior (L×W×D) | 10.60 x 5.10" x 5.30 (26.9 x 13 x 13.5 cm)   |
|------------------|----------------------------------------------|
| Exterior (L×W×D) | 12.10 x 7.10" x 21.70 (30.7 x 18 x 55.1 cm)  |
| Volume           | 19.40QT (18.36 L)                            |
| Can Capacity     | 6 cans                                       |
| Int Volume       | 0.17 ft <sup>3</sup> (0.005 m <sup>3</sup> ) |
|                  |                                              |

# MATERIALS

 Body
 Double-Coated 840D TPU

 COLOURS
 Light Gray
 Coyote

 WEIGHT
 Coyote

Weight

9.30 lbs (4.2 kg)