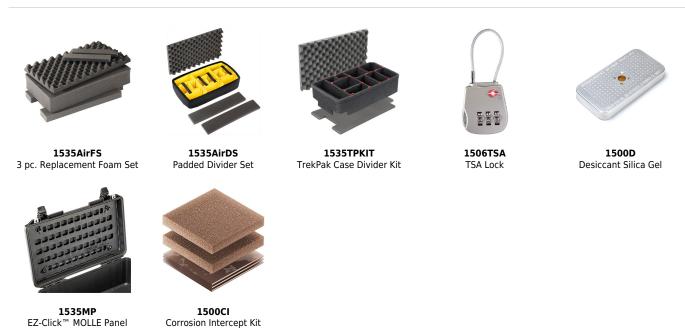

IONS**

Interior (L×W×D) 20.39 x 11.20" x 7.21 (51.8 x 28.4 x 18.3 cm) Exterior (L×W×D) 21.96 x 13.97" x 8.98 (55.8 x 35.5 x 22.8 cm)

 Lid Depth
 2.00" (5.1 cm)

 Bottom Depth
 5.21" (13.2 cm)

 Total Depth
 7.21" (18.3 cm)

 Int Volume
 0.95 ft³ (0.027 m³)

 Padlock Hole Diameter
 0.31" (0.8 cm)

#### **MATERIALS**

**Body** Proprietary Polypropylene Blend

Latch ABS
O-Ring EPDM
Purge Body ABS

Purge Vent Hi-Flow Gore-Tex 3 Micron Hydrophobic Non-Woven

## **COLOURS**

Black Orange Silver Yellow Graphite

## WEIGHT

 Weight With Foam
 9.98 lbs (4.5 kg)

 Weight Empty
 8.69 lbs (3.9 kg)

 Buoyancy
 64.80 lbs (29.4 kg)

 Weight With TrekPak / Foam Hybrid
 11.91 lbs (5.4 kg)

#### **TEMPERATURE**

 $\begin{tabular}{ll} \begin{tabular}{ll} \beg$ 

## **OTHER**

Wheels 2

## **ACCESSORIES**



Document created on 05-03-24