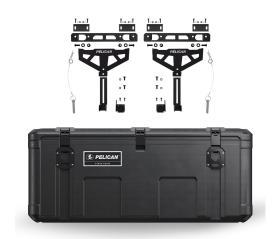

# Cargo

On The Job Bundle

Looking for a secure and convenient storage solution for your truck bed? Look no further than the Pelican On the Job Bundle. With our rugged cross-bed mounted BX135 or BX255 Cargo case and easy-to-install Cross-Bed Cargo mounts, you'll have the exterior storage space you need to keep your tools, gear, and equipment organized and accessible. Plus, no drilling is required for installation of our Cross-Bed Cargo mounts, so you can have everything set up and ready to go in no time. To find the best fit for your truck, you can use our Fitment Tool (hyperlink URL:

https://www.pelican.com/us/en/discover/cargo-cases/fit-your-vehicle/) to get the right Cargo case and mount solution for your pickup

- · Bundle Includes:
  - BX255 Cargo Case
  - Crossbed Mount