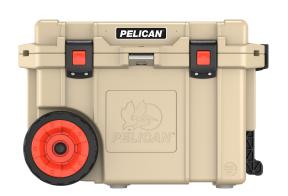

# **45QW**

#### Flite

Wheeled Cooler

Pelican Products, Inc. is proud to announce our bear resistant certification from the Interagency Grizzly Bear Committee.

The purpose of this certification is to help keep bears safe and significantly reduce bear-human encounters by ensuring that bears do not have access and become conditioned to anthropogenic foods and other bear attractants that increase these encounters.

- Extreme ice retention, freezer grade gasket, 2" polyurethane insulation
- Press & Pull Latches (Wide for Gloved Use)
- Molded-In Tie Downs
- Non-Skid & Non-Marking Raised Feet
- Molded-In Lock Hasp, Stainless Steel Plate
- Sloped Drain & Tethered Threaded Plug (Garden Hose Attachable)
- Corrosion Resistant Stainless Steel Hardware
- Integrated Fish Scale on Lid
- Made in USA
- · Heavy duty wheels
- Molded-In handles with built in trolley handle
- · Guaranteed for life
- Custom Color Program
- · Built-in Bottle Opener

#### DIMENSIONS

Interior (L×W×D) 18.10 x 11.10" x 12.00 (46 x 28.2 x 30.5 cm) Exterior (L×W×D) 29.66 x 20.00" x 19.25 (75.3 x 50.8 x 48.9 cm)

 Volume
 45.00QT (42.59 L)

 Int Volume
 1.4 ft³ (0.04 m³)

 Insulation Thickness
 2.00" (5.1 cm)