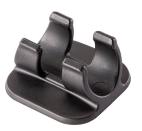

ke danger your pen pal.



- 2 AAA Batteries
- Slim and Tough Design
- Full / Momentary Activation Tail Switch
- Helmet Mount
- 117 Lumens
- Safety Certified, IECEX ia, Class I, II, III, Division 1

#### DIMENSIONS

**Length** 5.75" (14.6 cm)

#### **MATERIALS**

**Body** Anti-static Impact Modified PC/PBT

O-Ring NBR Lens PC

**Shroud** Anti-static Impact Modified PC/PBT **Clip** Anti-static Impact Modified PC/PBT

### **COLOURS**

High Visibility Yellow

#### LIGHT SPECS

Lamp Type LED

## **POWER**

Battery SizeAAABattery TypeAlkalineBattery Quantity2Batteries IncludedyesVolts3.0v

### WEIGHT

Weight With Batteries 1.9 oz (54 gr)
Weight Without
Batteries 1.0 oz (28 gr)

Switch Type Light Modes Momentary Push Button

High

### **CERTIFICATIONS**

#### **IECE**x ia



## **ACCESSORIES**



**1975H** Helmet Light Holder

Document created on 05-11-24