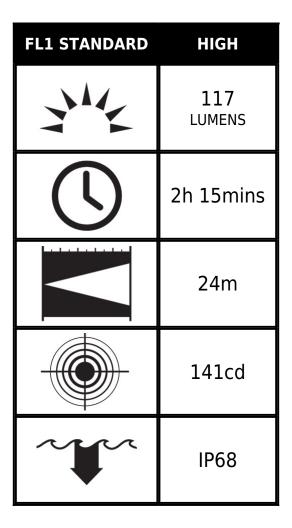

- 2 AAA Batteries
- Slim and Tough Design
- Full / Momentary Activation Tail Switch
- Helmet Mount
- 117 Lumens
- Safety Certified, IECEX ia, Class I, II, III, Division 1