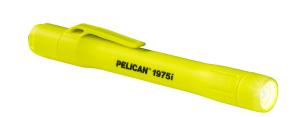

# 1975i

Stay trim and powerful in the danger zone. With IECEX ia, Class I II III Division 1 certification, 117 blinding bright lumens, and a true penlight size and shape, the new Pelican™ 1975i penlight is the slimmest and brightest safety approved penlight. Engineered with an aluminum core and ABS overmolded plastic, the Pelican™ 1975i penlight can survive tough work environments, yet is slim enough to snap into the available helmet mount or hold with your teeth. The Pelican™ 1975 penlight activates with a click of the tail switch or light pressure for momentary use. The Pelican™ 1975i penlight: Make danger your pen pal.

- 2 AAA Batteries
- Slim and Tough Design
- Full / Momentary Activation Tail Switch
- Helmet Mount
- 117 Lumens
- Safety Certified, IECEX ia, Class I, II, III, Division 1

### **COLOURS**

High Visibility Yellow