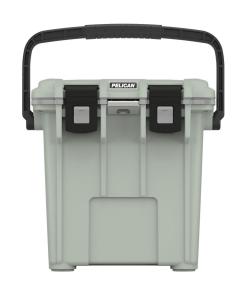

# **20QT**

## Elite

Pelican Products, Inc. has protected defense, emergency and scientific expedition equipment through some ofthe harshest conditions on Earth since 1976. This same DNA is now available to you in Pelican™ Elite Coolers. We hold ourselves to higher criteria than other cooler makers. When it comes to durability, performance and ergonomic design, just "good enough" doesn't cut it. As a result, Pelican™ Elite Coolers perform to higher standards — better than any cold locker, tougher than any icebox. Pelican™ Elite Coolers are true next-generation innovations, created to last a lifetime.

From the latches to the freezer-grade seal to the toughest handles in the business, every part is engineered to our extreme durability and performance standards. Which is why we feel confident in providing you with a Lifetime Guarantee. Not three years. Not five years. A lifetime. Something the other makers don't (or can't) do.

Whether you're on the hunt of a lifetime, far out at sea with a cooler full of catch, crossing deserts on safari or simply tailgating during a big game – the Pelican™ Elite Cooler is the one for you.

- · Extreme ice retention
- Press & Pull Latches
- Molded-In Tie Downs
- · Non-Skid & Non-Marking Raised Feet
- · Guaranteed for life
- Integrated Cup Holders

### **DIMENSIONS**

Interior (L×W×D) 12.00 x 6.70" x 14.10 (30.5 x 17 x 35.8 cm) Exterior (L×W×D) 18.80 x 12.60" x 17.70 (47.8 x 32 x 45 cm)

**Volume** 21.50QT (20.35 L)

Can Capacity 15 cans

 Int Volume
 0.66 ft³ (0.019 m³)

#### **MATERIALS**

**Body** Polypropylene

**Latch** ABS

HandlePolypropyleneHardwareStainless SteelInsulationPolyurethane Foam

## **COLORS**

White - Gray Dark Gray - Green Sage Gray Cement White

WEIGHT

**Weight** 12.52 lbs (5.7 kg)