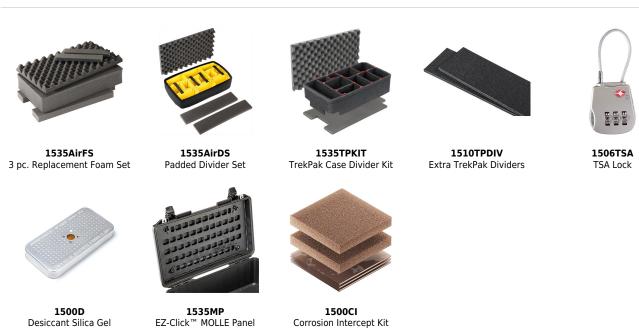

SIONS**

Interior (L×W×D) 20.39 x 11.20" x 7.21 (51.8 x 28.4 x 18.3 cm) Exterior (L×W×D) 21.96 x 13.97" x 8.98 (55.8 x 35.5 x 22.8 cm)

 Lid Depth
 2.00" (5.1 cm)

 Bottom Depth
 5.21" (13.2 cm)

 Total Depth
 7.21" (18.3 cm)

 Int Volume
 0.95 ft³ (0.027 m³)

 Padlock Hole Diameter
 0.31" (0.8 cm)

#### **MATERIALS**

**Body** Proprietary Polypropylene Blend

Latch ABS
O-Ring EPDM
Purge Body ABS

Purge Vent Hi-Flow Gore-Tex 3 Micron Hydrophobic Non-Woven

## **COLORS**

Black Orange Silver Yellow Graphite

## WEIGHT

 Weight With Foam
 9.98 lbs (4.5 kg)

 Weight Empty
 8.69 lbs (3.9 kg)

 Buoyancy
 64.80 lbs (29.4 kg)

 Weight With TrekPak / Foam Hybrid
 11.91 lbs (5.4 kg)

#### **TEMPERATURE**

 $\begin{tabular}{ll} \begin{tabular}{ll} \beg$ 

## **OTHER**

Wheels 2

## **ACCESSORIES**



Document created on 05-09-24