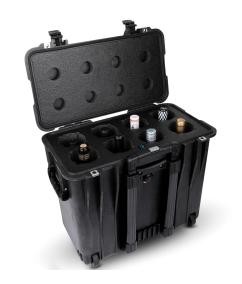

# **CP-WINE-8B**

8-Bottle Wine Carrier With Wheels

The CasePro Wine Travel Carrier, designed for the discerning wine enthusiast, combines elegance and practicality, featuring a secure locking system, adjustable dividers for up to 8 bottles, foam insulation for optimal temperature and shock protection, and convenient mobility with its retractable handle and smooth-rolling wheels, ensuring your wine travels in style and safety